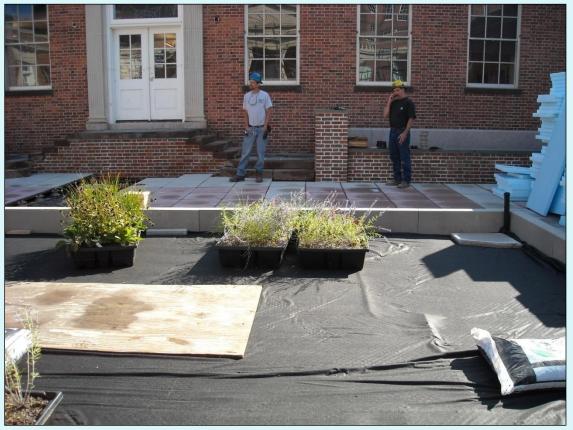

### **State Capitol Building – Hartford, CT**

Photo: CT DEP

### **State Capitol Building – Hartford, CT**