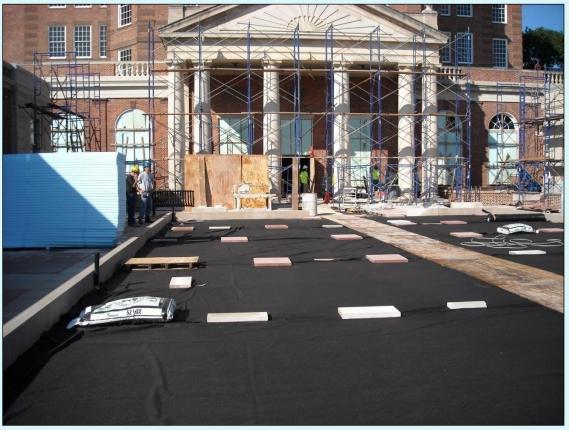

### **State Capitol Building – Hartford, CT**

Photo: CT DEP

### **State Capitol Building – Hartford, CT**