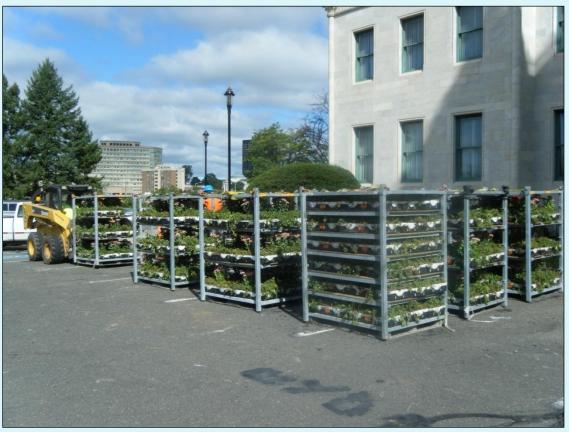

### **State Capitol Building – Hartford, CT**

Photo: CT DEP

### **State Capitol Building – Hartford, CT**