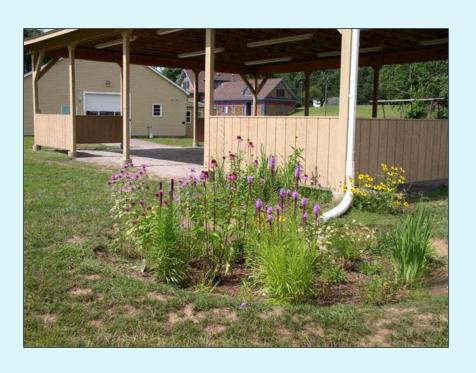

## Rain Garden and Rain Barrel

Photo: J. Pillo

Photo: G. Alvis

Children's Museum of Southeastern Connecticut - Niantic, CT

Photos: USDA -NRCS

Photo: CT DEP

Coventry Town Hall Annex Building - Coventry, CT

Photo: CT DEP