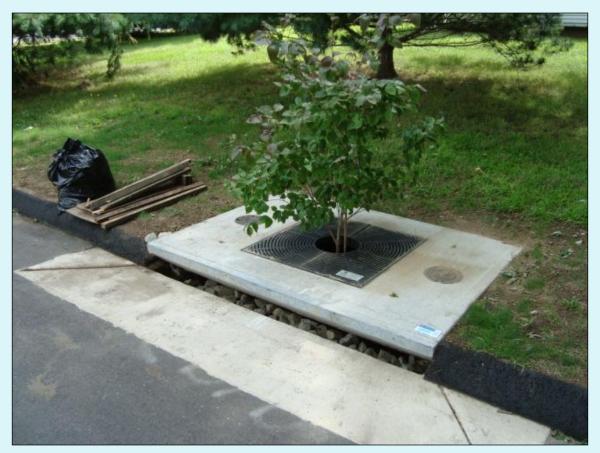

# **Tree Box Filter**

Photo: CT DEP

Hole in the Wall Parking Lot – East Lyme, CT