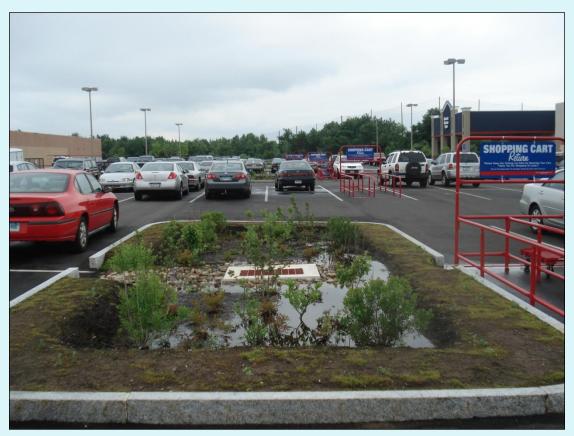

Photo: CT DEP

Prime Publishers Building - Southbury, CT

Photo: M. Marcus

Lowe's Parking Lot – Southington, CT

Photo: CT DEP

Target Parking Lot – Southington, CT

Photo: CT DEP

Staples Parking Lot - Branford, CT